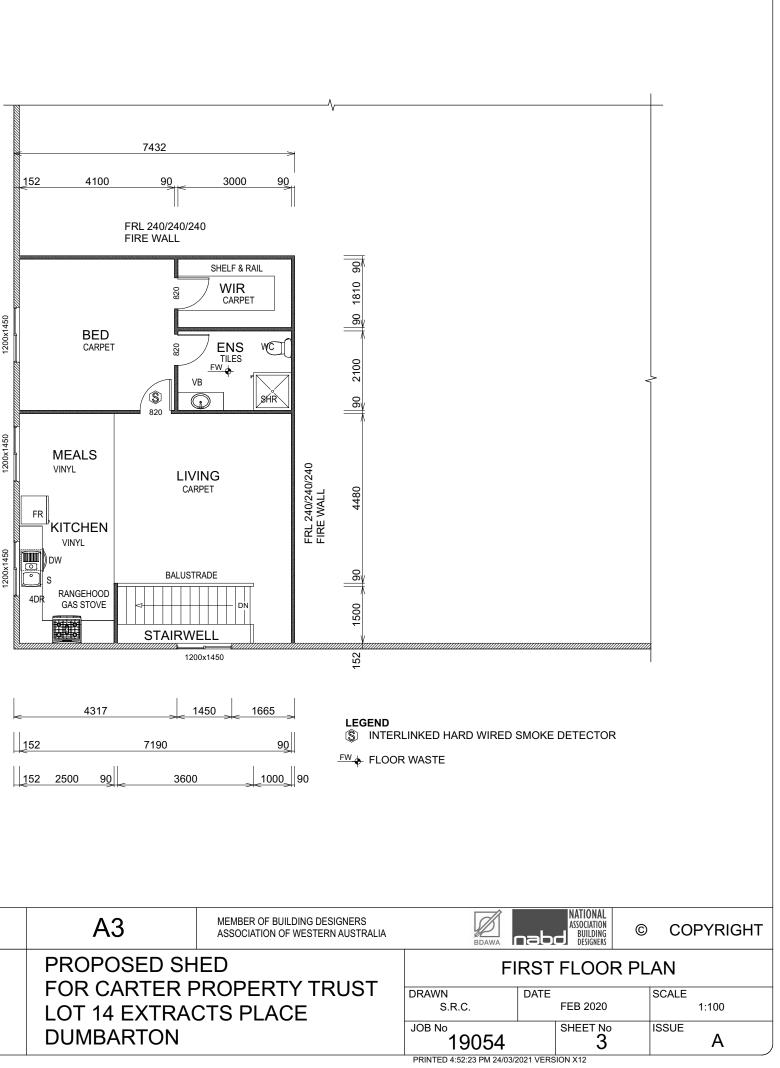

## **FIRST FLOOR** 1:100

| BUILDER SHALL VERIFY ALL DIMENSIONS ON SITE PRIOR<br>WHERE APPLICABLE ENGINEERS DRAWINGS SHALL BE RI<br>WRITTEN DIMENSIONS SHALL BE USED IN PREFERENCE T | A3                                                                                                   | MEMBER OF BUILDING DESIGNERS<br>ASSOCIATION OF WESTERN AUSTRALIA |           |
|----------------------------------------------------------------------------------------------------------------------------------------------------------|------------------------------------------------------------------------------------------------------|------------------------------------------------------------------|-----------|
| AMENDMENTS<br>A. ISSUED FOR CLIENT REVIEW                                                                                                                | AVON VALLEY DESIGN AND DRAFTING SERVICE<br>ABN 44 819 114 721<br>56 WOODLEY FARM DRIVE               | ICE PROPOSED SHED<br>FOR CARTER PROPERT                          |           |
| NOT FOR CONSTRUCTION                                                                                                                                     | NORTHAM W.A. 6401<br>PHONE : (08) 9622 2816<br>MOBILE : 0419 909 485<br>E-mail : avonvds@bigpond.com | LOT 14 EXTRA                                                     | CTS PLACE |