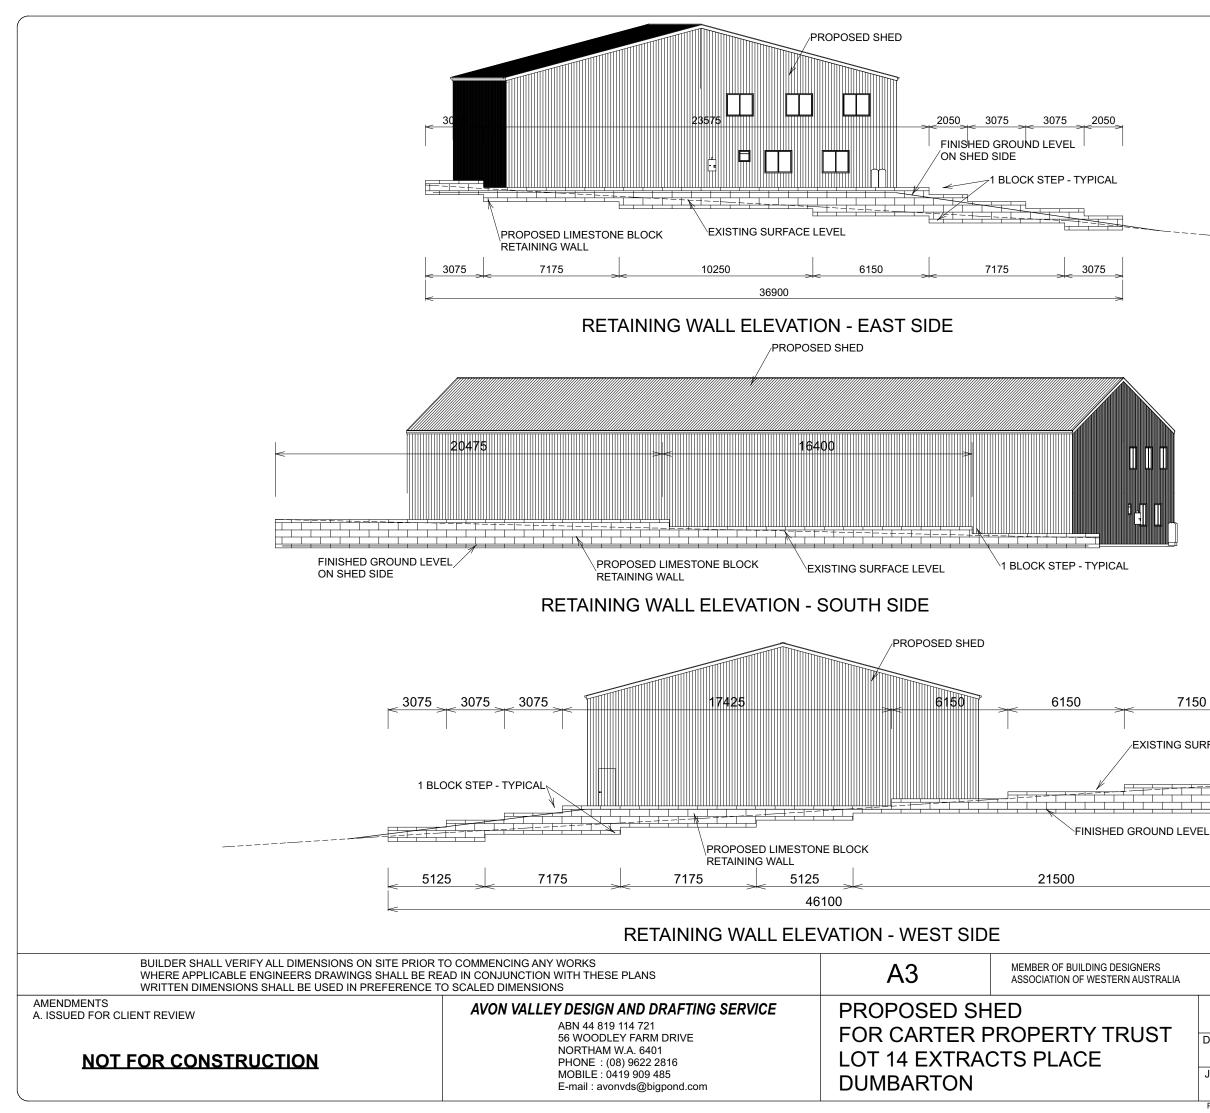

| BDAWA                      | hab       | ASSOCIATION<br>BUILDING<br>DESIGNERS | ©   | CO    | PYRIC | GHT |
|----------------------------|-----------|--------------------------------------|-----|-------|-------|-----|
| RETAIN                     | IING      | WALL                                 | ELE | VATIC | ONS   |     |
| DRAWN<br>S.R.C.            | DATE      | FEB 2020                             |     | SCALE | 1:200 |     |
| <sup>JOB №</sup> 19054     |           | SHEET No                             |     | ISSUE | А     |     |
| PRINTED 4:52:26 PM 24/03/2 | 2021 VERS | ION X12                              |     |       |       |     |

NATIONAL

ASSOCIATION

Ø

EXISTING SURFACE LEVEL