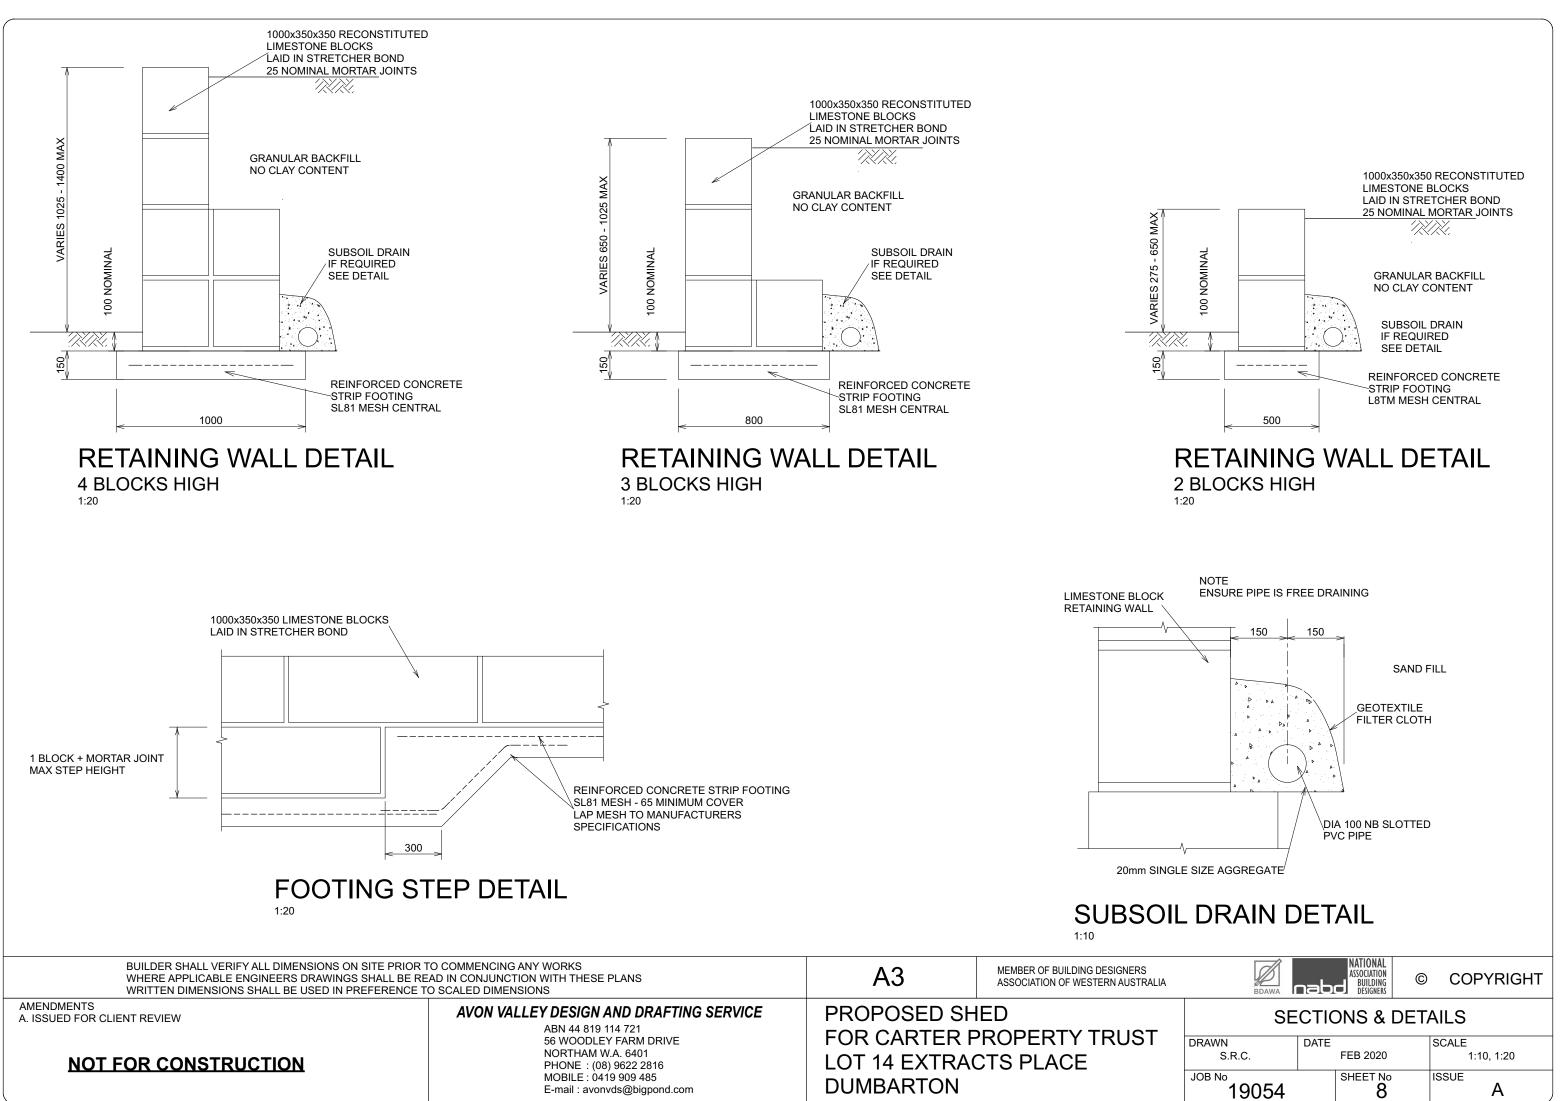

| BDAWA                      | hab       | ASSOCIATION<br>BUILDING<br>DESIGNERS | ©   | CO    | PYRIC | GHT |
|----------------------------|-----------|--------------------------------------|-----|-------|-------|-----|
| RETAIN                     | IING      | WALL                                 | ELE | VATIC | ONS   |     |
| DRAWN<br>S.R.C.            | DATE      | FEB 2020                             |     | SCALE | 1:200 |     |
| <sup>JOB №</sup> 19054     |           | SHEET No                             |     | ISSUE | А     |     |
| PRINTED 4:52:26 PM 24/03/2 | 2021 VERS | ION X12                              |     |       |       |     |