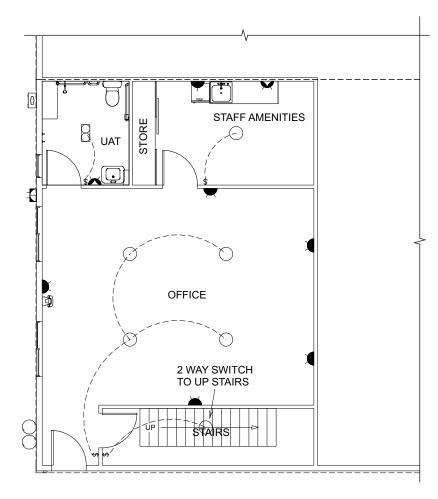

| BUILDER SHALL VERIFY ALL DIMENSIONS ON SITE PRI<br>WHERE APPLICABLE ENGINEERS DRAWINGS SHALL B<br>WRITTEN DIMENSIONS SHALL BE USED IN PREFEREN | E READ IN CONJUNCTION WITH THESE PLANS                                                                      | A3         | MEMBER OF BUILDING DESIGNERS<br>ASSOCIATION OF WESTERN AUSTRALIA    | BDAWA                                        | NATIONAL<br>ASSOCIATION<br>BUILDING<br>DESIGNERS                           | © COPYRIGHT |
|------------------------------------------------------------------------------------------------------------------------------------------------|-------------------------------------------------------------------------------------------------------------|------------|---------------------------------------------------------------------|----------------------------------------------|----------------------------------------------------------------------------|-------------|
| AMENDMENTS<br>A. ISSUED FOR CLIENT REVIEW                                                                                                      | AVON VALLEY DESIGN AND DRAFTING SERVICE<br>ABN 44 819 114 721<br>56 WOODLEY FARM DRIVE<br>NORTHAM W.A. 6401 | FOR CARTER | PROPOSED SHED<br>FOR CARTER PROPERTY TRUST<br>LOT 14 EXTRACTS PLACE |                                              | UAT PLAN       DRAWN     DATE     SCALE       S.R.C.     FEB 2020     1:20 |             |
| NOT FOR CONSTRUCTION                                                                                                                           | PHONE : (08) 9622 2816<br>MOBILE : 0419 909 485<br>E-mail : avonvds@bigpond.com                             | DUMBARTON  |                                                                     | JOB No<br>19054<br>PRINTED 4:52:27 PM 24/03/ | SHEET No<br>12                                                             | ISSUE       |