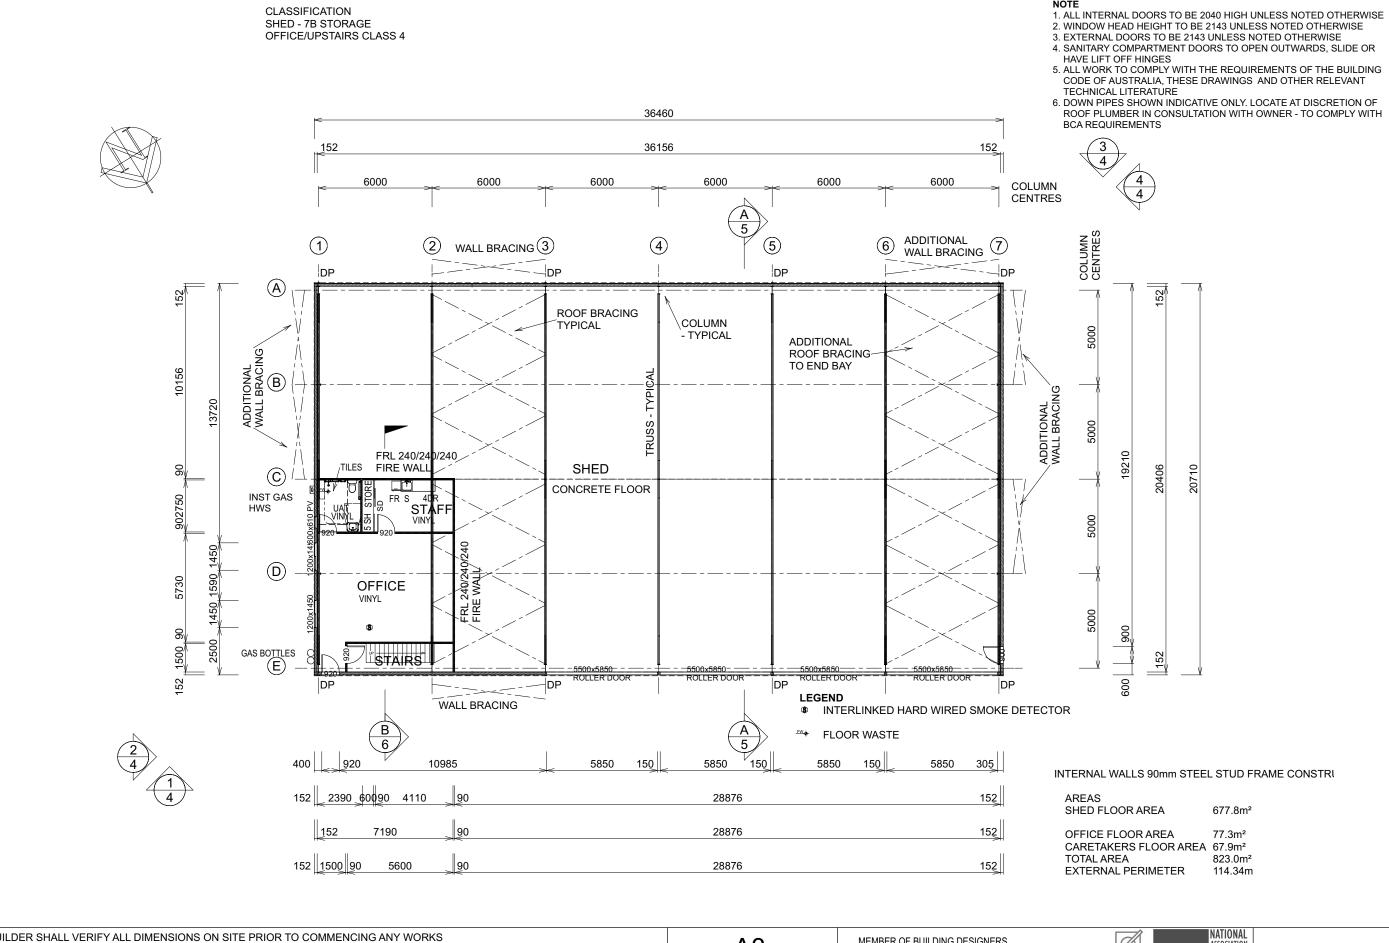

### NOTE

- 1. ALL INTERNAL DOORS TO BE 2040 HIGH UNLESS NOTED OTHERWISE

- CODE OF AUSTRALIA, THESE DRAWINGS AND OTHER RELEVANT
- 6. DOWN PIPES SHOWN INDICATIVE ONLY. LOCATE AT DISCRETION OF ROOF PLUMBER IN CONSULTATION WITH OWNER - TO COMPLY WITH

INTERNAL WALLS 90mm STEEL STUD FRAME CONSTRU

| AREAS<br>SHED FLOOR AREA | 677.8m² |
|--------------------------|---------|
| OFFICE FLOOR AREA        | 77.3m²  |
| CARETAKERS FLOOR AREA    | 67.9m²  |

823.0m<sup>2</sup> 114.34m