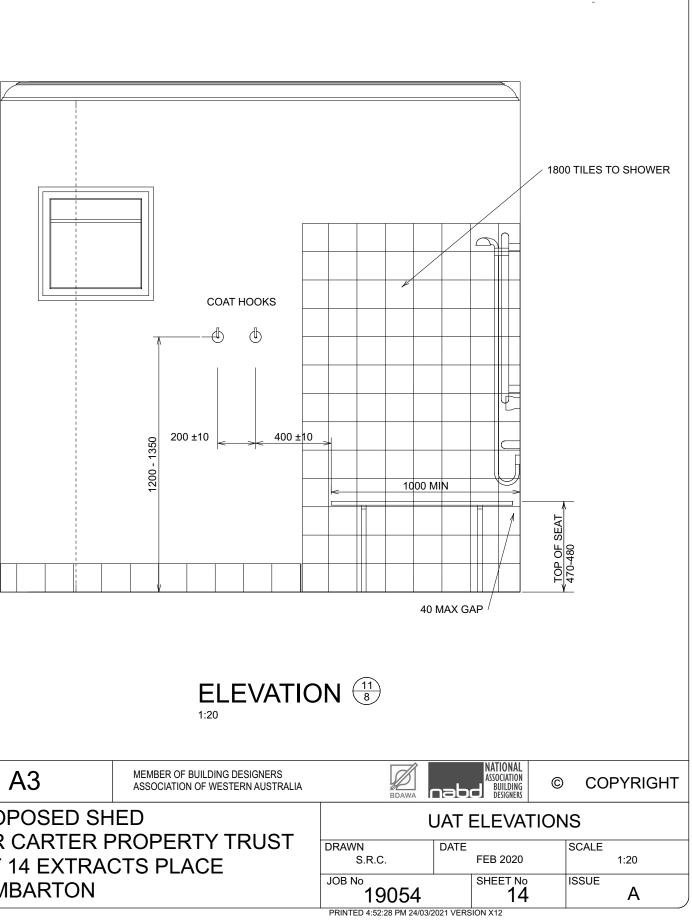

E T | AD IN CONJUNCTION WITH THESE PLANS                                                                                                                                                             | A3                                                     | MEMBER OF BUILDING DESIGNERS<br>ASSOCIATION OF WESTERN AUSTRALIA |
| AMENDMENTS<br>A. ISSUED FOR CLIENT REVIEW<br>NOT FOR CONSTRUCTION                                                                                        | AVON VALLEY DESIGN AND DRAFTING SERVICE<br>ABN 44 819 114 721<br>56 WOODLEY FARM DRIVE<br>NORTHAM W.A. 6401<br>PHONE : (08) 9622 2816<br>MOBILE : 0419 909 485<br>E-mail : avonvds@bigpond.com | PROPOSED SH<br>FOR CARTER<br>LOT 14 EXTRA<br>DUMBARTON | PROPERTY TRUST                                                   |