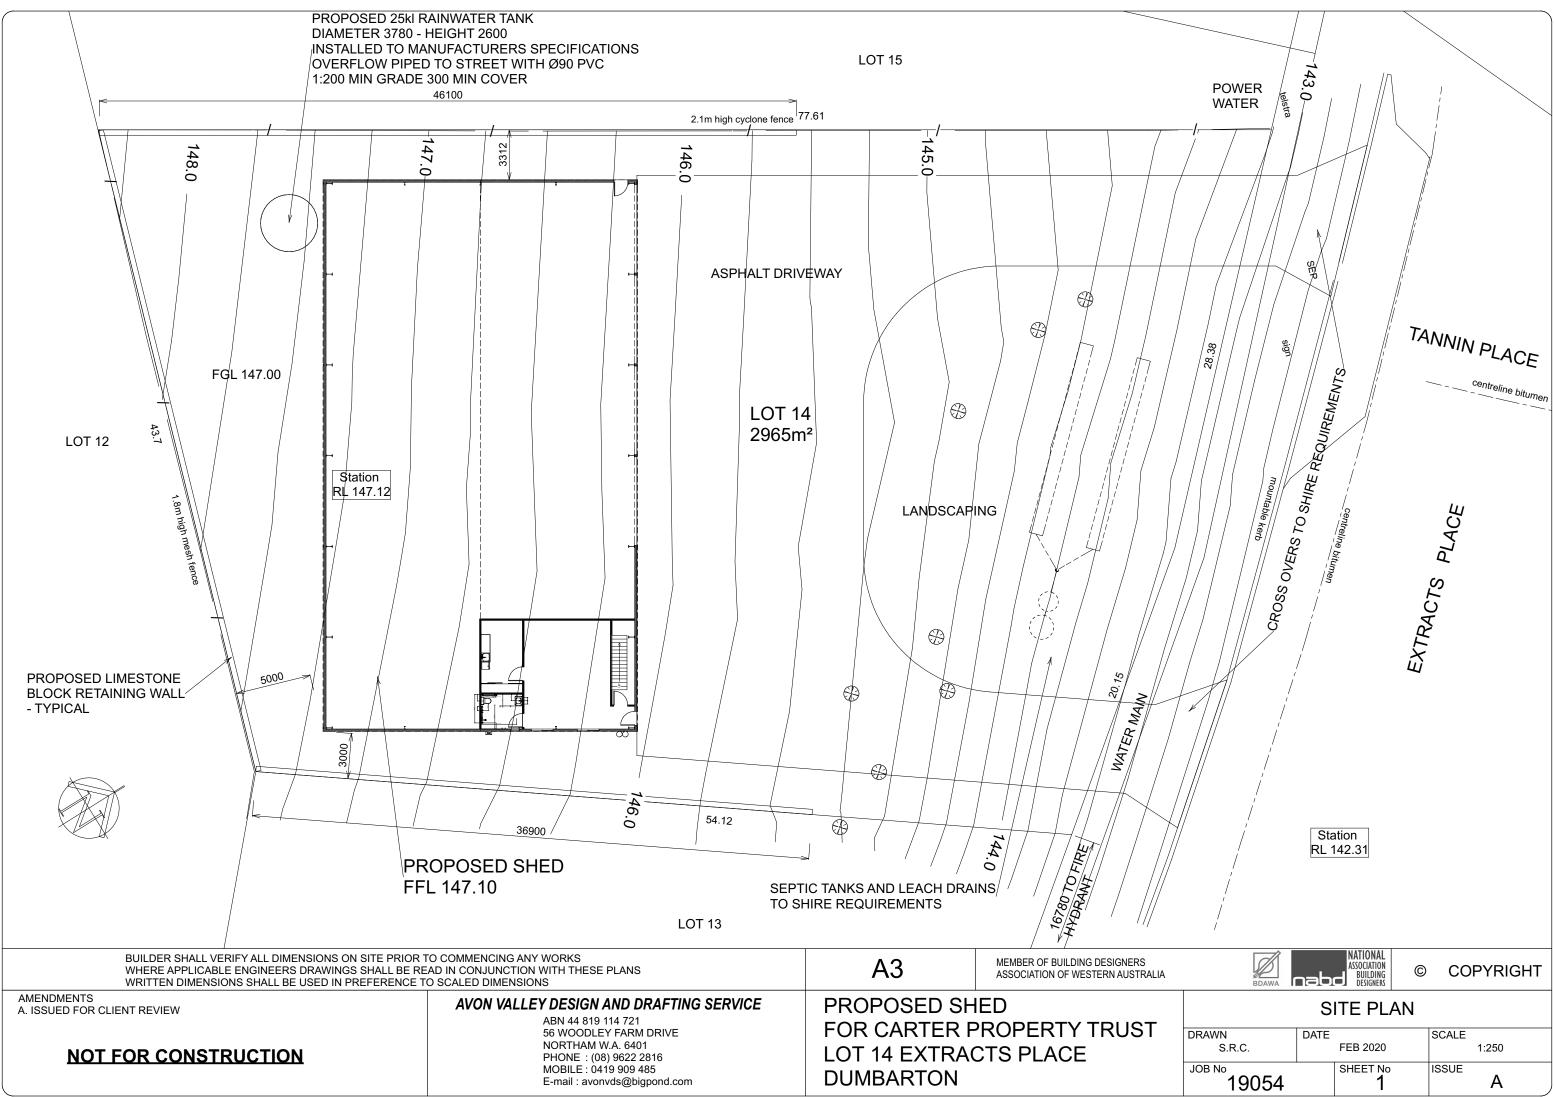

# PROPOSED SHED FOR CARTER PROPERTY TRUST LOT 14 EXTRACTS PLACE DUMBARTON

AVON VALLEY DESIGN & DRAFTING SERVICE © 56 WOODLEY FARM DRIVE NORTHAM W.A. 6401

Phone (08) 9622 2816

Mobile 0419 909 485

PRINTED 4:52:22 PM 24/03/2021 VERSION X12