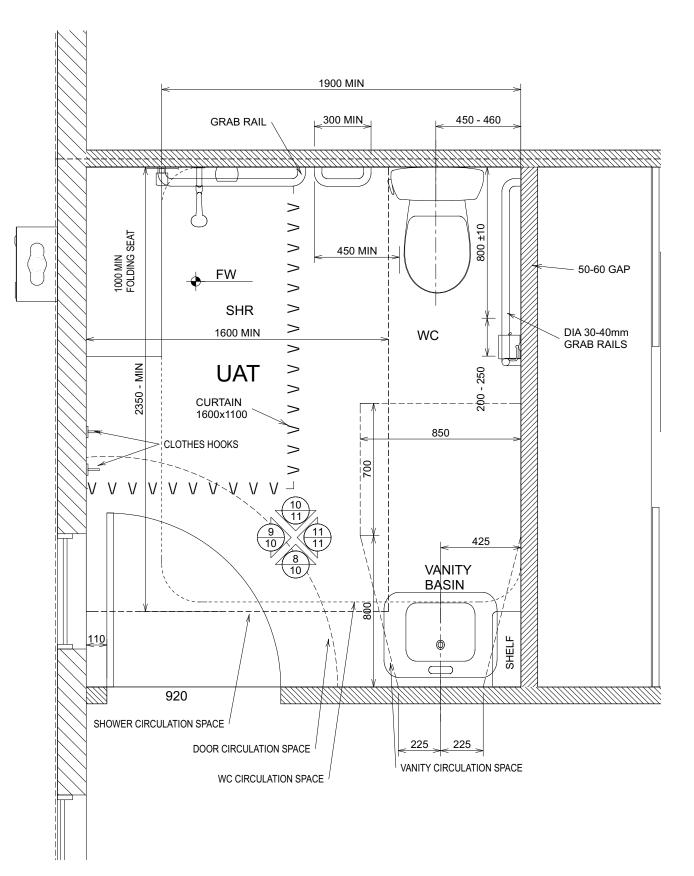

| BUILDER SHALL VERIFY ALL DIMENSIONS ON SITE PRI<br>WHERE APPLICABLE ENGINEERS DRAWINGS SHALL B<br>WRITTEN DIMENSIONS SHALL BE USED IN PREFEREN | E READ IN CONJUNCTION WITH THESE PLANS                                                                      | A3         | MEMBER OF BUILDING DESIGNERS<br>ASSOCIATION OF WESTERN AUSTRALIA    | BDAWA                                        | NATIONAL<br>ASSOCIATION<br>BUILDING<br>DESIGNERS                           | © COPYRIGHT |
|------------------------------------------------------------------------------------------------------------------------------------------------|-------------------------------------------------------------------------------------------------------------|------------|---------------------------------------------------------------------|----------------------------------------------|----------------------------------------------------------------------------|-------------|
| AMENDMENTS<br>A. ISSUED FOR CLIENT REVIEW                                                                                                      | AVON VALLEY DESIGN AND DRAFTING SERVICE<br>ABN 44 819 114 721<br>56 WOODLEY FARM DRIVE<br>NORTHAM W.A. 6401 | FOR CARTER | PROPOSED SHED<br>FOR CARTER PROPERTY TRUST<br>LOT 14 EXTRACTS PLACE |                                              | UAT PLAN       DRAWN     DATE     SCALE       S.R.C.     FEB 2020     1:20 |             |
| NOT FOR CONSTRUCTION                                                                                                                           | PHONE : (08) 9622 2816<br>MOBILE : 0419 909 485<br>E-mail : avonvds@bigpond.com                             | DUMBARTON  |                                                                     | JOB No<br>19054<br>PRINTED 4:52:27 PM 24/03/ | SHEET No<br>12                                                             | ISSUE       |