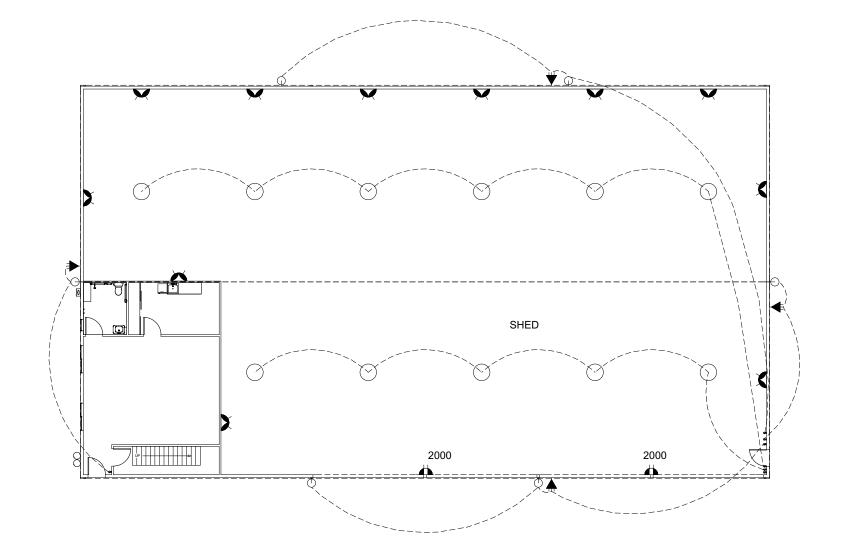

## Electrical Legend

| O ROUND FLUORO       | 🕾 PHONE PT                   |
|----------------------|------------------------------|
| CEILING LIGHT        | CEILING CEILING              |
| ↓ WALL LIGHT         | FAN FAN LIGHT                |
|                      | SMOKE DETECTOR               |
| QYS OYSTER LIGHT     | TIMER/BOOSTER SWITCH FOR HWS |
| FLUORO LIGHT         | ELEC METER BOX               |
| 4 LAMP COMB EX' FAN  | DOUBLE GPO @ 300 AFL         |
| 2 LAMP COMB EX' FAN  | 👗 DOUBLE GPO @ 1100 AFL      |
| ♥ SENSOR             | 💥 QUAD GPO @ 1100 AFL        |
| EXHAUST FAN UNFLUMED | 🖂 DOUBLE GPO @ 1550 AFL      |
| C EXHAUST FAN FLUMED | W'PROOF DOUBLE GPO           |
| <≫7 GAS POINT        |                              |
| + TV POINT           |                              |

## **GROUND FLOOR** 1:200

|      | гс |
|------|----|
| INO. |    |

ELECTRICIAN TO MAKE ALLOWANCE FOR

SINGLE GPO FOR HOTPLATES
SINGLE GPO FOR RANGEHOOD
SINGLE GPO FOR DISHWASHER
DOUBLE WEATHERPROOF GPO FOR HWS

## **FIRST FLOOR** 1:100

| BUILDER SHALL VERIFY ALL DIMENSIONS ON SITE PRIOR<br>WHERE APPLICABLE ENGINEERS DRAWINGS SHALL BE RI<br>WRITTEN DIMENSIONS SHALL BE USED IN PREFERENCE T | A3                                                                                                   | MEMBER OF BUILDING DESIGNERS<br>ASSOCIATION OF WESTERN AUSTRALIA |           |
|----------------------------------------------------------------------------------------------------------------------------------------------------------|------------------------------------------------------------------------------------------------------|------------------------------------------------------------------|-----------|
| AMENDMENTS<br>A. ISSUED FOR CLIENT REVIEW                                                                                                                | AVON VALLEY DESIGN AND DRAFTING SERVICE<br>ABN 44 819 114 721<br>56 WOODLEY FARM DRIVE               | ICE PROPOSED SHED<br>FOR CARTER PROPERT                          |           |
| NOT FOR CONSTRUCTION                                                                                                                                     | NORTHAM W.A. 6401<br>PHONE : (08) 9622 2816<br>MOBILE : 0419 909 485<br>E-mail : avonvds@bigpond.com | LOT 14 EXTRA                                                     | CTS PLACE |