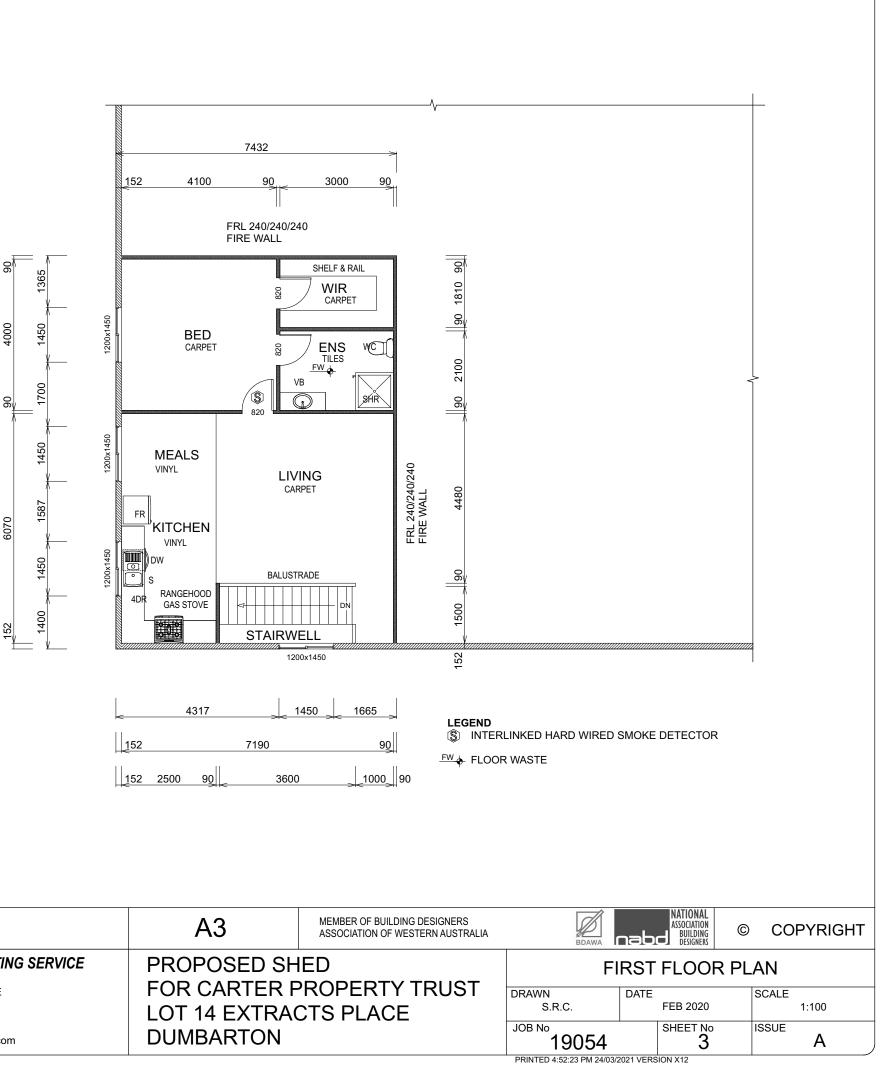

## **FIRST FLOOR** 1:100

| BUILDER SHALL VERIFY ALL DIMENSIONS ON SITE PRIOR<br>WHERE APPLICABLE ENGINEERS DRAWINGS SHALL BE RI<br>WRITTEN DIMENSIONS SHALL BE USED IN PREFERENCE T | A3                                                                                                   | MEMBER OF BUILDING DESIGNERS<br>ASSOCIATION OF WESTERN AUSTRALIA |           |
|----------------------------------------------------------------------------------------------------------------------------------------------------------|------------------------------------------------------------------------------------------------------|------------------------------------------------------------------|-----------|
| AMENDMENTS<br>A. ISSUED FOR CLIENT REVIEW                                                                                                                | AVON VALLEY DESIGN AND DRAFTING SERVICE<br>ABN 44 819 114 721<br>56 WOODLEY FARM DRIVE               | ICE PROPOSED SHED<br>FOR CARTER PROPERT                          |           |
| NOT FOR CONSTRUCTION                                                                                                                                     | NORTHAM W.A. 6401<br>PHONE : (08) 9622 2816<br>MOBILE : 0419 909 485<br>E-mail : avonvds@bigpond.com | LOT 14 EXTRA                                                     | CTS PLACE |