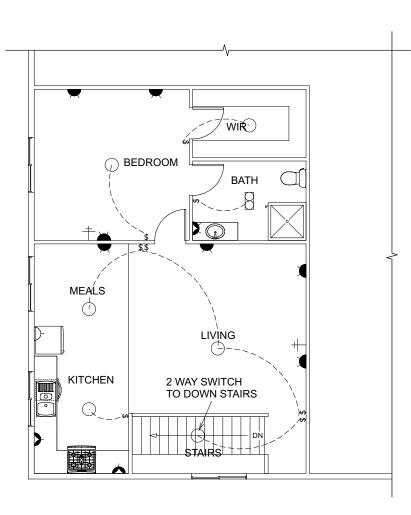

## Electrical Legend

| O ROUND FLUORO       | 🕾 PHONE PT                   |
|----------------------|------------------------------|
| CEILING LIGHT        | CEILING CEILING              |
| ↓ WALL LIGHT         | FAN FAN LIGHT                |
|                      | SMOKE DETECTOR               |
| QYS OYSTER LIGHT     | TIMER/BOOSTER SWITCH FOR HWS |
| FLUORO LIGHT         | ELEC METER BOX               |
| 4 LAMP COMB EX' FAN  | DOUBLE GPO @ 300 AFL         |
| 2 LAMP COMB EX' FAN  | 👗 DOUBLE GPO @ 1100 AFL      |
| ♥ SENSOR             | 💥 QUAD GPO @ 1100 AFL        |
| EXHAUST FAN UNFLUMED | 🖂 DOUBLE GPO @ 1550 AFL      |
| C EXHAUST FAN FLUMED | W'PROOF DOUBLE GPO           |
| <≫7 GAS POINT        |                              |
| + TV POINT           |                              |

## **GROUND FLOOR** 1:200

|      | гс |
|------|----|
| INO. |    |

ELECTRICIAN TO MAKE ALLOWANCE FOR

SINGLE GPO FOR HOTPLATES
SINGLE GPO FOR RANGEHOOD
SINGLE GPO FOR DISHWASHER
DOUBLE WEATHERPROOF GPO FOR HWS

- 15A POWER SUPPLY FOR OVEN

- CONNECTION TO PHONE POINT

| BUILDER SHALL VERIFY ALL DIMENSIONS ON SITE PRIOR<br>WHERE APPLICABLE ENGINEERS DRAWINGS SHALL BE R<br>WRITTEN DIMENSIONS SHALL BE USED IN PREFERENCE | A3                                                                                                                                                                                             | MEMBER OF BUILDING DESIGNERS<br>ASSOCIATION OF WESTERN AUSTRALIA |                |
|-------------------------------------------------------------------------------------------------------------------------------------------------------|------------------------------------------------------------------------------------------------------------------------------------------------------------------------------------------------|------------------------------------------------------------------|----------------|
| AMENDMENTS<br>A. ISSUED FOR CLIENT REVIEW<br>NOT FOR CONSTRUCTION                                                                                     | AVON VALLEY DESIGN AND DRAFTING SERVICE<br>ABN 44 819 114 721<br>56 WOODLEY FARM DRIVE<br>NORTHAM W.A. 6401<br>PHONE : (08) 9622 2816<br>MOBILE : 0419 909 485<br>E-mail : avonvds@bigpond.com | PROPOSED SH<br>FOR CARTER F<br>LOT 14 EXTRA<br>DUMBARTON         | PROPERTY TRUST |

## **FIRST FLOOR** 1:100

| BUILDER SHALL VERIFY ALL DIMENSIONS ON SITE PRIOR<br>WHERE APPLICABLE ENGINEERS DRAWINGS SHALL BE RI<br>WRITTEN DIMENSIONS SHALL BE USED IN PREFERENCE T | A3                                                                                                   | MEMBER OF BUILDING DESIGNERS<br>ASSOCIATION OF WESTERN AUSTRALIA |           |
|----------------------------------------------------------------------------------------------------------------------------------------------------------|------------------------------------------------------------------------------------------------------|------------------------------------------------------------------|-----------|
| AMENDMENTS<br>A. ISSUED FOR CLIENT REVIEW                                                                                                                | AVON VALLEY DESIGN AND DRAFTING SERVICE<br>ABN 44 819 114 721<br>56 WOODLEY FARM DRIVE               | ICE PROPOSED SHED<br>FOR CARTER PROPERT                          |           |
| NOT FOR CONSTRUCTION                                                                                                                                     | NORTHAM W.A. 6401<br>PHONE : (08) 9622 2816<br>MOBILE : 0419 909 485<br>E-mail : avonvds@bigpond.com | LOT 14 EXTRA                                                     | CTS PLACE |